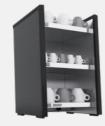

# WHK

Preheat your cups and mugs with the WHK. This compact unit holds approximately 120 cups divided over 3 layers.