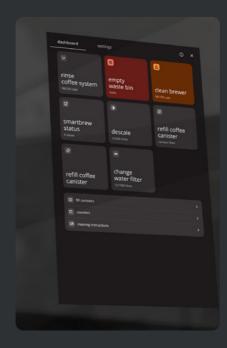

# Daily maintenance

Plan your preventative maintenance, as the Esprecious gives you feedback ahead of time, on time, without disturbing or interrupting the coffee consumer. All in order to keep your Esprecious running smoothly, delivering an excellent coffee experience and maintaining the coffee quality you deserve.