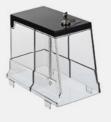

## Waste chute

Extend the used coffee capacity of your Esprecious by placing this waste chute in the machine.