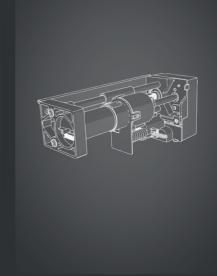

# Our Bravilor Bonamat Grinder

# **Horizontal Brewer**

The Esprecious is fitted with the all new Bravilor Bonamat grinder. This patented grinder is extremely quiet and fast with low heat input. The steel grinder discs ensure the grind of the very first kilograms of coffee is just as constant as the next. While the renewed grinder outlet allows for an improved flow of coffee ground into the brew chamber.

The unique Bravilor Bonamat horizontal brewer is renowned for its authentic espresso extraction. Making sure every cup of coffee offers your customer the best experience with aroma and taste of the highest quality. It is perfected to optimize coffee ground distribution in the brew chamber to to get the best extraction from your bean.