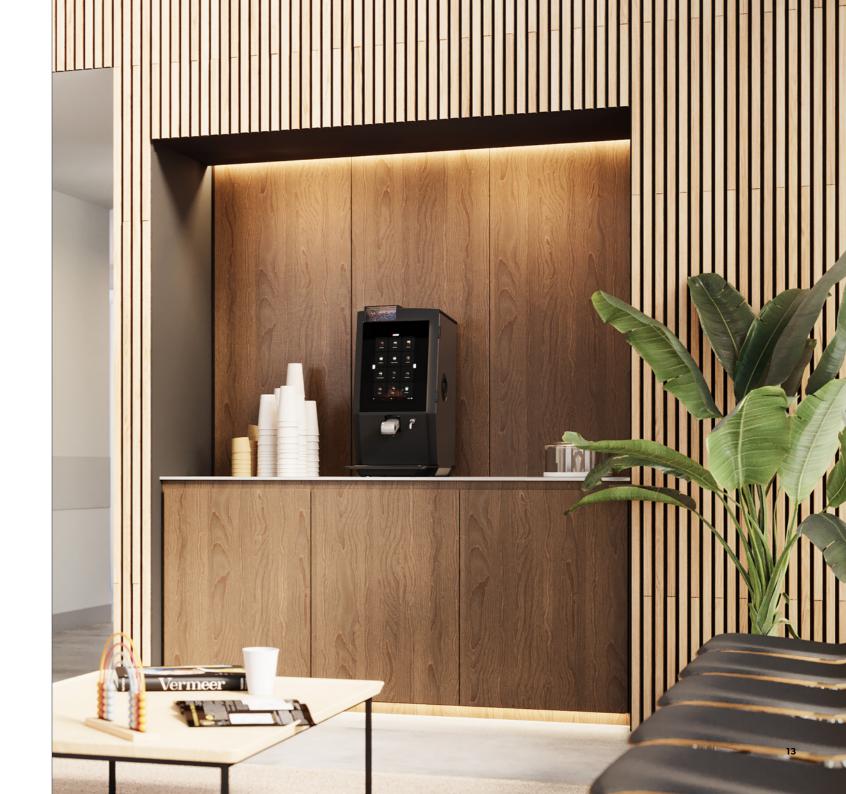

# Welcome your guests

WITH AN AUTHENTIC ESPRESSO AT THE PUSH OF A BUTTON

Coffee lovers alike know a true espresso when they see, smell and taste one. The all-new Esprecious serves just that, time and time again at the simple push of a button. Offering a truly one-of-a-kind coffee experience in every business environment.

Today's customer expects convenience, consistency, reliability and superior in-cup quality from a fully automatic coffee machine regardless if it is a workplace, coffee shop, hotel or restaurant. The Esprecious is skillfully crafted to fulfill your customers needs perfectly with features that make for easy installation and daily operation, personalisation of the machine and the ability to match individual taste preferences.

Whether you are starting a conversation with a client or just catching up with a friend, the all new Esprecious elevates the moment to an exceptional coffee experience.

2 - ESPRECIOUS BROCHURE