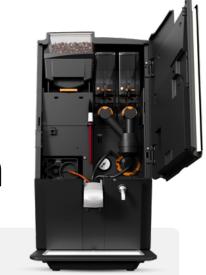

# Our Bravilor Bonamat Grinder

# **Horizontal Brewer**

The Esprecious is fitted with the all new Bravilor Bonamat grinder. This patented grinder is extremely quiet and fast with low heat input. The steel grinder discs ensure the grind of the very first kilograms of coffee is just as constant as the next. While the renewed grinder outlet allows for an improved flow of coffee ground into the brew chamber.

The unique Bravilor Bonamat horizontal brewer is renowned for its authentic espresso extraction. Making sure every cup of coffee offers your customer the best experience with aroma and taste of the highest quality. It is perfected to optimize coffee ground distribution in the brew chamber to to get the best extraction from your bean.