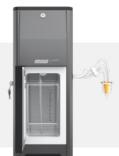

# Milk foam as light as air

Offer your customers the perfect cappuccino or latte macchiato by choosing an Esprecious L with FreshMilk. The combination of fresh cold milk, steam and air creates milk foam of superb quality.

## Hygiene

The automatic rinsing program of the FreshMilk ensures that the tubes and frother are cleaned frequently.

# 7 litre container

The FreshMilk holds 6 one-litre cartons of milk. When demand is high you can opt for the milk container with a capacity of 7 litres.