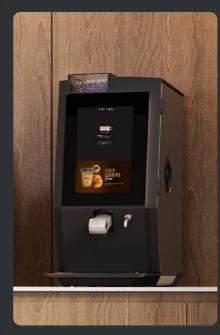

# Welcome your guests

WITH AN AUTHENTIC ESPRESSO AT THE PUSH OF A BUTTON

Coffee lovers alike know a true espresso when they see, smell and taste one. The all-new Esprecious serves just that, time and time again at the simple push of a button. Offering a truly one-of-a-kind coffee experience in every business environment.

Today's customer expects convenience, consistency, reliability and superior in-cup quality from a fully automatic coffee machine regardless if it is a workplace, coffee shop, hotel or restaurant. The Esprecious is skillfully crafted to fulfill your customers needs perfectly with features that make for easy installation and daily operation, personalisation of the machine and the ability to match individual taste preferences.