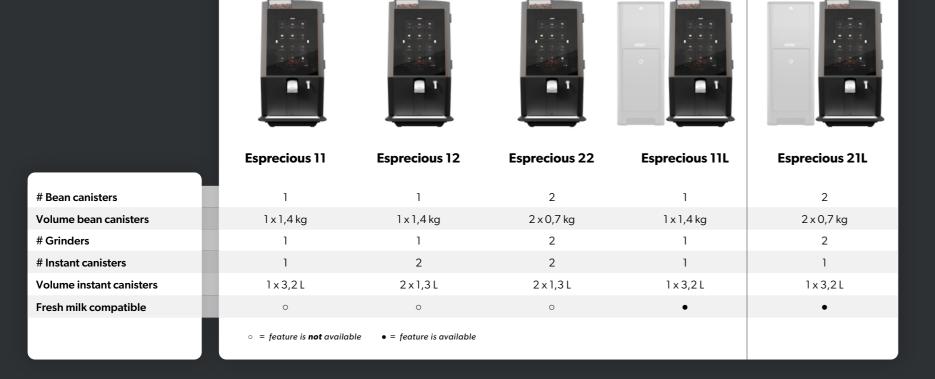

# **Esprecious** configurations

# Quality and Innovation

| <b>-</b>  |                  |            |
|-----------|------------------|------------|
| Lochnica  | Lenaciticatione  | FCDrocious |
| reciliica | LSDECHICAUOUS    | F2DLECION2 |
|           | l specifications |            |