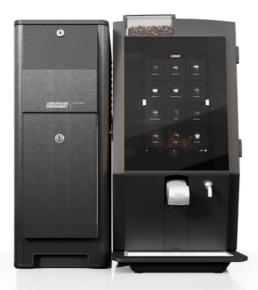

# Welcome your guests

WITH AN AUTHENTIC ESPRESSO AT THE PUSH OF A BUTTON

Coffee lovers alike know a true espresso when they see, smell and taste one. The all-new Esprecious serves just that, time and time again at the simple push of a button. Offering a truly one-of-a-kind coffee experience in every business environment.

Today's customer expects convenience, consistency, reliability and superior in-cup quality from a fully automatic coffee machine regardless if it is a workplace, coffee shop, hotel or restaurant. The Esprecious is skillfully crafted to fulfill your customers needs perfectly with features that make for easy installation and daily operation, personalisation of the machine and the ability to match individual taste preferences.

# 12" Touchscreen

The large touchscreen offers an extended selection of beverages. With its intuitive, user-friendly interface, (self)serving has never been quicker and easier.