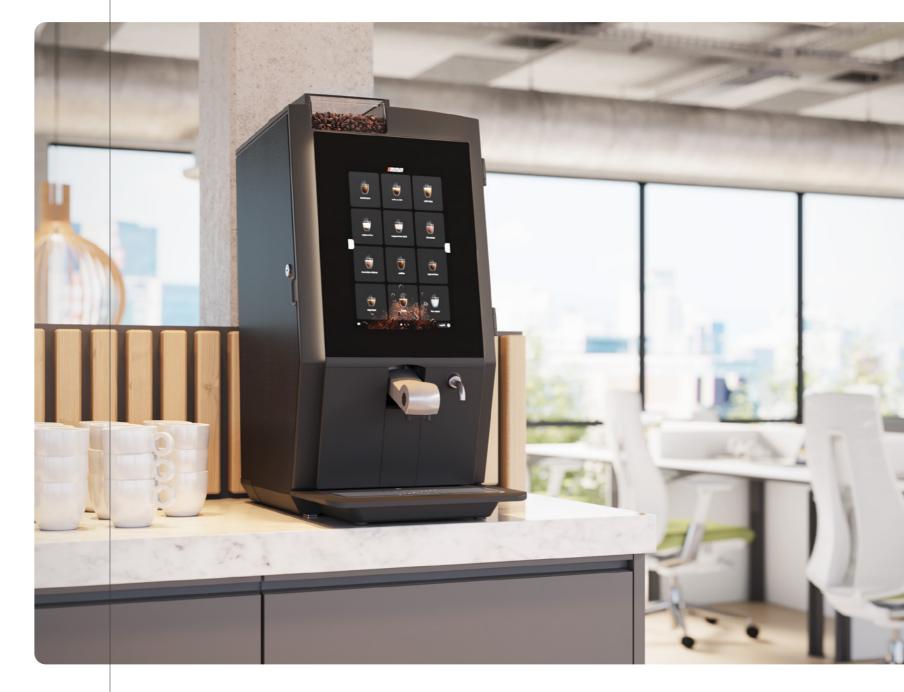

# Features & Benefits

# 12" Touchscreen

The large touchscreen offers an extended selection of beverages. With its intuitive, user-friendly interface, (self)serving has never been quicker and easier.

# Personalisation

Express your brand and make your machine truly yours. Implement your branding, whether it is a branded wallpaper, your brand colours or your company logo. The Esprecious will fit right in your office.

# Infotainment

Interact with your customers or staff by displaying advertisements or corporate videos while your Esprecious is idle or dispensing.

# Daily maintenance

Plan your preventative maintenance, as the Esprecious gives you feedback ahead of time, on time, without disturbing or interrupting the coffee consumer. All in order to keep your Esprecious running smoothly, delivering an excellent coffee experience and maintaining the coffee quality you deserve.