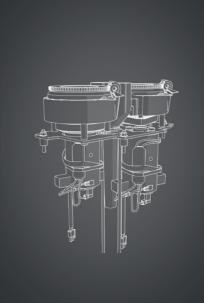

# Our Bravilor Bonamat Grinder

# **Horizontal Brewer**

The Esprecious is fitted with the all new Bravilor Bonamat grinder. This patented grinder is extremely quiet and fast with low heat input. The steel grinder discs ensure the grind of the very first kilograms of coffee is just as constant as the next. While the renewed grinder outlet allows for an improved flow of coffee ground into the brew chamber.

The unique Bravilor Bonamat horizontal brewer is renowned for its authentic espresso extraction. Making sure every cup of coffee offers your customer the best experience with aroma and taste of the highest quality. It is perfected to optimize coffee ground distribution in the brew chamber to to get the best extraction from your bean.