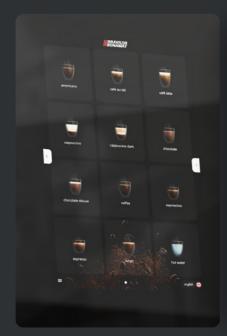

# 12" Touchscreen

The large touchscreen offers an extended selection of beverages. With its intuitive, user-friendly interface, (self)serving has never been quicker and easier.